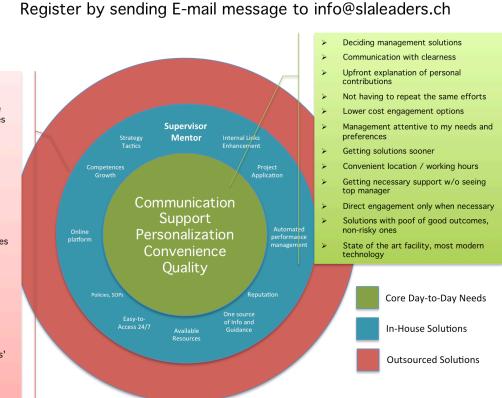

Events

26th of April, 11<sup>th</sup> of May, 25<sup>th</sup> of May



Coaching based on Empathy

- What to expect at meetings, in the project, and understand alternatives
- Stakeholders, stress & conflict management, behavioral modeling
- Assistance in navigating industry, interim project management, own initiatives, social counseling, claims management, simulation tools
- Personalized solutions, linguistic & cultural specifics, communication preferences, remote monitoring of performance, prediction of resources you may need
- Holistic & contingency solutions
- Abnormality management
- Alternative project management options
- Latest best-in-industry solutions, research and frameworks
- External (and internal) stakeholders' impact and visibility tools
- International standards, guides



## Registration Reminder Send a message to info@slaleaders.ch

## 26th of April, 11th of May, 25th of May

Details of the informational event are to be provided after your registration

18:30 - 20:30

Information-Event of Swiss Leadership Academy